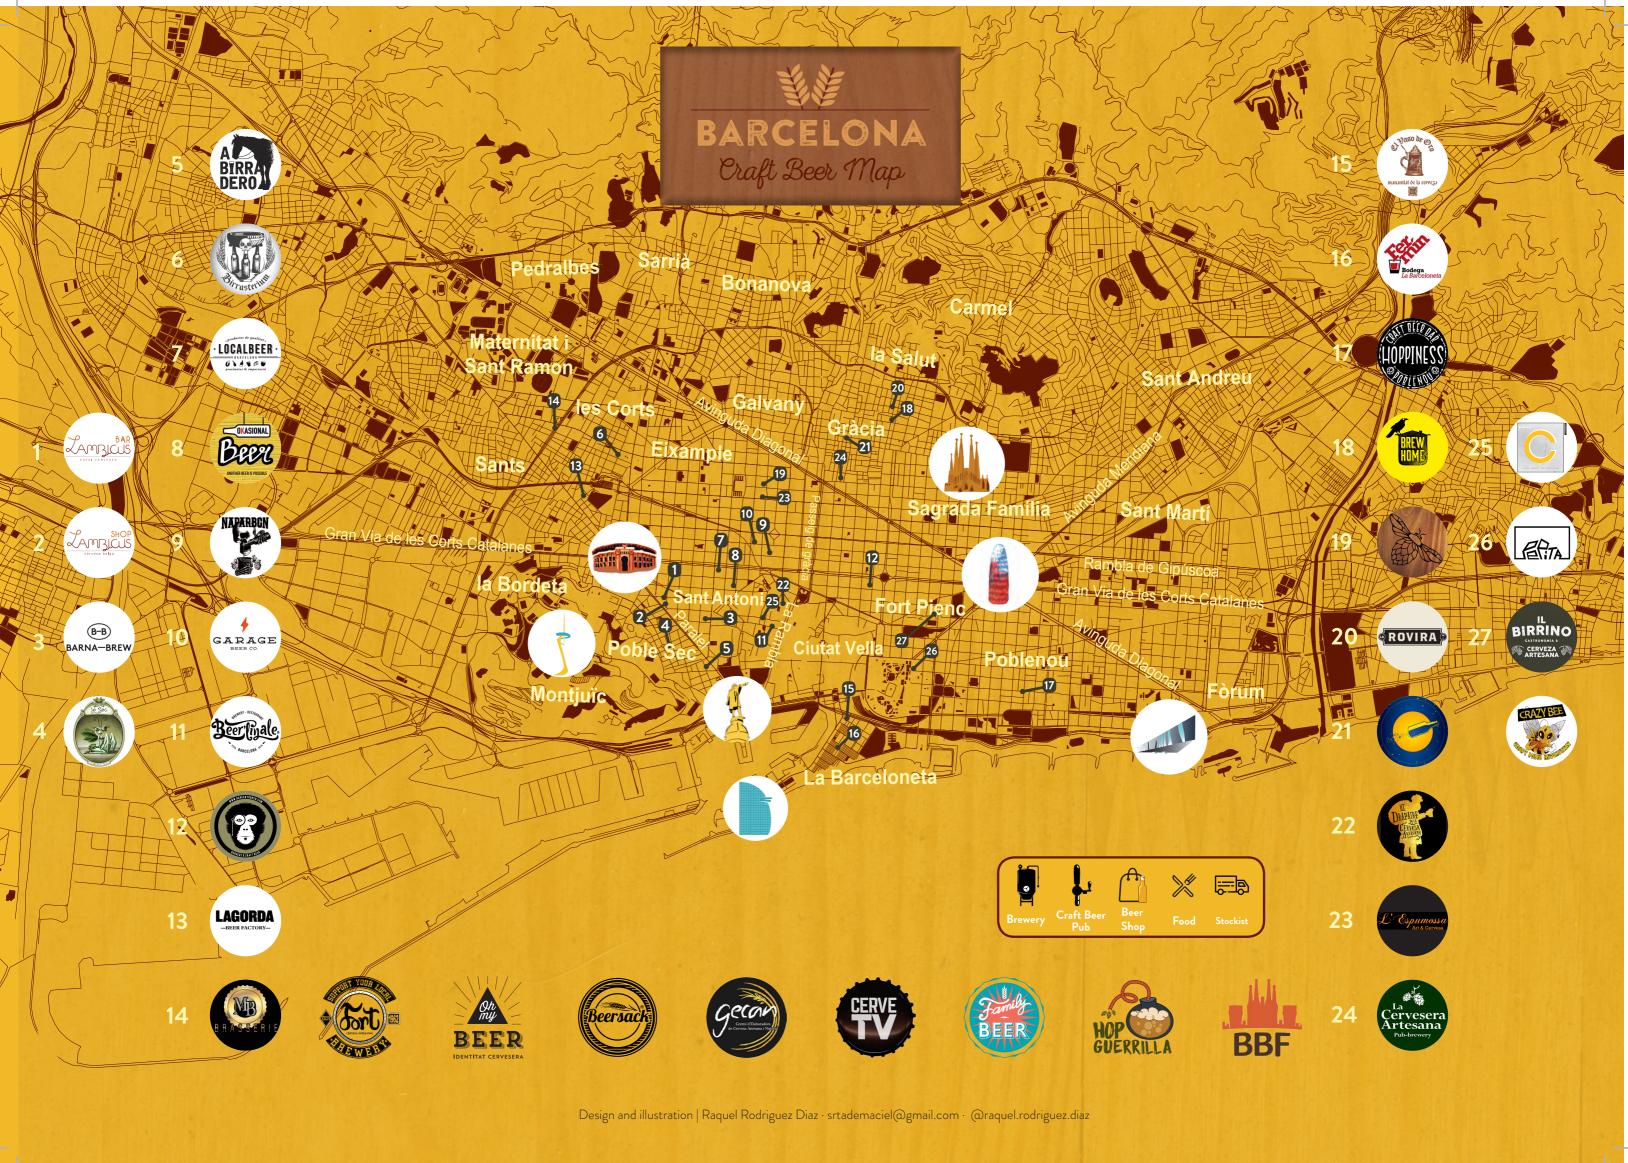

| BELGAS                                                                                                          | ONLINE                            | <ul> <li>Lambicus Bar</li> <li>Tamarit, 107 · 931707566 · lambicus<br/>Info@lambicus.com</li> <li>L3 Poble Sec   Mon-Fri, 17-23h Sat-S</li> <li>Lambicus Bar is the place to be for Belgia<br/>Barcelona. Offering 8 rotating taps, +20<br/>and tapas. Specialised in Lambic beers. It<br/>private space for events.</li> <li>Brew Pub Le Sec</li> <li>Margarit, 52 · 934618875 · brewput</li> <li>L3 Poble sec   Mon, Thu &amp; Sun, 18-01h   Sat<br/>CRAFT BEER &amp; FOOD 8 taps - 4 direct</li> </ul>                                                                                                                                                                                                                                                                                                                                                                                                                                                                                                                                                                                                                                                                                                         | Sun, 12-23h<br>an Beers in<br>0 bottles<br>t also has a                                                                                                                                        | Info@lamb<br>L3 Poble Sec<br>Lambicus shop<br>in Barcelona. C<br>Specialized in L<br>Carrer Vila<br>abirradero.<br>L2, L3 Paral                                                                                                                                                                                                                                                                                                                                                                                                                                                                                                                                                                                                                                                                                                                                                                                                                                                                                                                                                                                                                                                                                                                                                                                                                                                                                                                                                                                                                                                                                                                                                                                                                                                                                                                                                                                                                                                                                                                                                                                                                                                                                                                                                                                                                                                                                                                                                                                                                         | Tue-Thu, 17-21h   Fri-Sat, 12<br>is the place to be for Bel<br>Offering +500 bottles an<br>ambic beers and aged be<br>Abirradero<br>i Vilà, 77 · 934 61 94 46<br>com<br>·lel   Fri-Sat, 12-02h   Sun-                                                                                                                                                                                                                                             | 2-14h & 17-21h<br>Igian Beers<br>d tapas.<br>eers.<br>Off<br>6<br>-Thu, 12-00h                                                                                                             | <ul> <li>L3, L2 Sar<br/>Tue-Thu, 17<br/>Sat, 12-1:30</li> <li>Try our award-<br/>Catalan twist,</li> <li>6 (A)<br/>Guitard, 33</li> <li>L3, L5 Plaç<br/>17-22h Fri</li> </ul>                                                                                                                                                                                                                                                               | Barna Brew<br>Parlament, 45 · 674 41 9<br>at Antoni, Poble Sec   Mo<br>:30-23:30h   Fri, 17:30-1:30<br>bh   Sun, 12- 23:30h<br>-winning Belgian style be<br>and pair them with our co<br>Birrasterium<br>-35 · 664125025 · elbirrasteri<br>a del Centre, Sants Estació<br>, 17-23h   Sat, 12-14h & 17-2<br>g of craft beers with 2 taps ar                                                                                                                                                                                                                                                                                                                                                                                                                                                                                                                                                                                                                                                                                                                                                                                                                                                                                                                                                                                                                                                                                                                                                                                                                                                                                                                                                                                                                                                                                                                                                                                                                                                                                                                                                                                     | n, Closed<br>Oh<br>ers with a<br>reative tapas.                                                                                                                                                    |
|-----------------------------------------------------------------------------------------------------------------|-----------------------------------|-------------------------------------------------------------------------------------------------------------------------------------------------------------------------------------------------------------------------------------------------------------------------------------------------------------------------------------------------------------------------------------------------------------------------------------------------------------------------------------------------------------------------------------------------------------------------------------------------------------------------------------------------------------------------------------------------------------------------------------------------------------------------------------------------------------------------------------------------------------------------------------------------------------------------------------------------------------------------------------------------------------------------------------------------------------------------------------------------------------------------------------------------------------------------------------------------------------------|------------------------------------------------------------------------------------------------------------------------------------------------------------------------------------------------|---------------------------------------------------------------------------------------------------------------------------------------------------------------------------------------------------------------------------------------------------------------------------------------------------------------------------------------------------------------------------------------------------------------------------------------------------------------------------------------------------------------------------------------------------------------------------------------------------------------------------------------------------------------------------------------------------------------------------------------------------------------------------------------------------------------------------------------------------------------------------------------------------------------------------------------------------------------------------------------------------------------------------------------------------------------------------------------------------------------------------------------------------------------------------------------------------------------------------------------------------------------------------------------------------------------------------------------------------------------------------------------------------------------------------------------------------------------------------------------------------------------------------------------------------------------------------------------------------------------------------------------------------------------------------------------------------------------------------------------------------------------------------------------------------------------------------------------------------------------------------------------------------------------------------------------------------------------------------------------------------------------------------------------------------------------------------------------------------------------------------------------------------------------------------------------------------------------------------------------------------------------------------------------------------------------------------------------------------------------------------------------------------------------------------------------------------------------------------------------------------------------------------------------------------------|---------------------------------------------------------------------------------------------------------------------------------------------------------------------------------------------------------------------------------------------------------------------------------------------------------------------------------------------------------------------------------------------------------------------------------------------------|--------------------------------------------------------------------------------------------------------------------------------------------------------------------------------------------|---------------------------------------------------------------------------------------------------------------------------------------------------------------------------------------------------------------------------------------------------------------------------------------------------------------------------------------------------------------------------------------------------------------------------------------------|--------------------------------------------------------------------------------------------------------------------------------------------------------------------------------------------------------------------------------------------------------------------------------------------------------------------------------------------------------------------------------------------------------------------------------------------------------------------------------------------------------------------------------------------------------------------------------------------------------------------------------------------------------------------------------------------------------------------------------------------------------------------------------------------------------------------------------------------------------------------------------------------------------------------------------------------------------------------------------------------------------------------------------------------------------------------------------------------------------------------------------------------------------------------------------------------------------------------------------------------------------------------------------------------------------------------------------------------------------------------------------------------------------------------------------------------------------------------------------------------------------------------------------------------------------------------------------------------------------------------------------------------------------------------------------------------------------------------------------------------------------------------------------------------------------------------------------------------------------------------------------------------------------------------------------------------------------------------------------------------------------------------------------------------------------------------------------------------------------------------------------|----------------------------------------------------------------------------------------------------------------------------------------------------------------------------------------------------|
| LAS MEJORES CERVEZAS EN CASA                                                                                    |                                   | the fermenters and 4 from guest brewering the space, good beer and quality food and                                                                                                                                                                                                                                                                                                                                                                                                                                                                                                                                                                                                                                                                                                                                                                                                                                                                                                                                                                                                                                                                                                                               | es. Enjoy                                                                                                                                                                                      | Barcelona's mo                                                                                                                                                                                                                                                                                                                                                                                                                                                                                                                                                                                                                                                                                                                                                                                                                                                                                                                                                                                                                                                                                                                                                                                                                                                                                                                                                                                                                                                                                                                                                                                                                                                                                                                                                                                                                                                                                                                                                                                                                                                                                                                                                                                                                                                                                                                                                                                                                                                                                                                                          | vpub is absolutely linked<br>od & rhythm. Our tasty r<br>s selection are famous! C                                                                                                                                                                                                                                                                                                                                                                | meals and                                                                                                                                                                                  | than 50 reference<br>Sants Railstation<br>place and very g                                                                                                                                                                                                                                                                                                                                                                                  | ces in bottles a few meters fr<br>& Plaça del Centro (L3) Ve<br>ood beers!! Come and visit u                                                                                                                                                                                                                                                                                                                                                                                                                                                                                                                                                                                                                                                                                                                                                                                                                                                                                                                                                                                                                                                                                                                                                                                                                                                                                                                                                                                                                                                                                                                                                                                                                                                                                                                                                                                                                                                                                                                                                                                                                                   | om the<br>ry good                                                                                                                                                                                  |
| <section-header><text><text><text><text><text><text></text></text></text></text></text></text></section-header> | A belga<br>CIALITZADA<br>BEERSHOP | to variety music.<br>7      Local Beer<br>Comte d'Urgell 62 · 931944421<br>localbeerbarcelona@gmail.com<br>1 Urgell   Mon, 17-21:30h   Tue-Fri, 10-1<br>17-21:30h   Sat, 11-14:30h & 17:30-21:30<br>Get lost in a vast offer, you will find more<br>diferents types of beers (national & impos<br>Select charcuterie lberian cold meats and<br>selection of artisan chesses to pair.<br>10      Garage Beer Co.<br>Consell de Cent 261 · 935285989   gar<br>1 Universitat   Sun-Thu, 12-00h   Fri-<br>We're a dynamic brewpub, 10 taps with al<br>beer, especially ipa's. We also offer local t<br>tasty sandwiches. A cosy place where eve<br>around craft beer and rock'n roll.<br>13      LaGorda Beer Factory<br>Carrer de Riego, 29 · 652028042<br>L1, L5 Plaça de Sants, Hostafrancs   Tue-<br>Fri-Sat, 18-2h   Sun, 19-00h   Mon, close<br>We offer our own craft beer. Plus always t<br>best songs & tapas.<br>16      Bodega Fermín<br>Sant Carles 18 · 931124 303<br>L4 Barceloneta   Sun-Thu, 11-00h   T<br>Fri-Sat, 11-01h<br>In the old fishing district and near Barcelos<br>Beach, 7 taps and 60 bottles to taste with<br>in a space with soul.<br>19      Humble Beer<br>Rosselló 185 · 938585810 | C f<br>4h &<br>tan 650<br>rt):<br>I carefull<br>C f<br>agebeer.com<br>Sat, 12-03h<br>I our best<br>apas and<br>rything is<br>C f<br>Thu, 18-1h<br>he<br>C f<br>ue, off<br>oneta<br>n our tapas | 8<br>Casanova 11<br>info@okasi<br>L1, L2, L3 Un<br>10:30-14h &<br>The number one s<br>fantastic prices. E<br>place. In the hear<br>our web site.<br>11<br>L1, L3 Cata<br>Fri-Sat, 11-1<br>Come and disco<br>around the worl<br>best Med dishes<br>14<br>Carrer del Carne<br>L1, L3 Cata<br>Fri-Sat, 11-1<br>Come and disco<br>around the worl<br>best Med dishes<br>L5 Badal, L1<br>Tue-Thu, 13<br>125 Belgian craft<br>better music I<br>17<br>Ramon Turt<br>L4 Llacuna<br>12:30-16h &<br>Mon, off<br>14 shooters craft<br>burgers, meet o<br>Our selection o<br>20% import.<br>20<br>X 10:20<br>X 10:20 | OKasional beer<br>1 · 931376906 · okasiona<br>ional-beer.com<br>niversitat, Sant Antoni, Cat<br>16:30-20:30h   Tue-Sat, 1<br>itore of national craft beer<br>Beer on tap to take home an<br>t of Barcelona. You also can<br>Beer'linale<br>ne, 7 · 936393479 · beer<br>lunya, Liceu   Mon-Thu,<br>01h<br>over more than 180 beers<br>d, Kitchen open non stop<br>s '30 meters from Les Ra<br>asserie de la Maison Be<br>Brasil, 55 · 930 04 17 4' | al-beer.com talunya   Mon, 0:30-20:30h and import at id taste in our buy through                                                                                                           | the life tasting C<br>9<br>Diputació<br>L1 Univers<br>Fri-Sat, 12<br>24 taps (own a<br>cuisine in an ar<br>tastings with v<br>try our weekly<br>12<br>Casp, 55<br>barcentro<br>L1, L4, L2<br>Ved, 13-22<br>20-23:30h<br>8 taps of craft l<br>in bottles and c<br>crazy tapas! Ve<br>Catalunya and<br>15<br>So years of foo<br>those places wh<br>relations is auth<br>18<br>Joan Blan<br>L4, Joanic<br>Barcelona Hor<br>workshops and<br>21 | Approximate Series Seri | f<br>arbcn.com<br>Thu, 12-01h<br>tive<br>hly<br>e and<br>f<br>ocn.com<br>Mon-<br>Oh   Sat<br>eat selection<br>led Pork and<br>from Plaza<br>f<br>ro.com<br>Dne of<br>nd customer<br>f<br>mebrewing |
| BAR<br>ERVESER<br>ESDEVENIMENTS<br>STING - EVENTS<br>STING - EVENTS                                             | - 20T2AT - ЯАЯ<br>2AT ЯЭЭ8 - ЯА8  | <ul> <li>L5 Hospital Clínic   Mon-Sat, 17-00</li> <li>Craft Beer bar in Eixample with 10 fresh on tap. Tapas and good music.</li> <li>22 K El Drapaire de la Cervesa Arter De les Sitges, 11 · 933027628</li> <li>L1, L3 Catalunya   Sun-Wed, 18-02h Sat, 18-03h</li> <li>Craft Beers. Vermouth. Sangria. Cured n Chesses. Some tapas. Music. Come and se the fucking rest!</li> <li>25 Caravelle</li> <li>Carrer del Pintor Fortuny, 31 · 933 17 Caravelle.es</li> <li>L1 Plaça Catalunya   Mon, 9:30-18h Tue-Sat, 9:30-01h   Sun, 10-18h</li> <li>Known for its excellent food and coffee, O brews all of their beer onsite in their nano Rotating list of seasonal, hoppy beers.</li> </ul>                                                                                                                                                                                                                                                                                                                                                                                                                                                                                                                    | sana () f<br>  Thu, Fri &<br>neats.<br>see<br>() f<br>7 98 92                                                                                                                                  | <ul> <li>L4 Joanic  <br/>Fri-Sat, 9-C</li> <li>It's one of the b<br/>taps of good bere<br/>bottles. "Obligat</li> <li>Carrer Prove</li> <li>L3, L5 Hospi<br/>&amp; 17-22h   Fri</li> <li>Versatile space wi<br/>and large selection</li> <li>Accompany them<br/>sausages and great</li> <li>Melington,</li> <li>L1 Marinal</li> <li>We features sev<br/>a emphasis on b<br/>Italiano. Wines,</li> </ul>                                                                                                                                                                                                                                                                                                                                                                                                                                                                                                                                                                                                                                                                                                                                                                                                                                                                                                                                                                                                                                                                                                                                                                                                                                                                                                                                                                                                                                                                                                                                                                                                                                                                                                                                                                                                                                                                                                                                                                                                                                                                                                                                                 | Sun-Wed, 9-00h   Thu,<br>02h<br>eer temples of the City,<br>er and several refrigerato                                                                                                                                                                                                                                                                                                                                                            | 9-01h<br>with 17<br>ors full<br>Thu, 8:30-15h<br>at, 17:30-23:30h<br>ntly change)<br>nd imported).<br>, Iberian<br>re coffee.<br>ana Offee.<br>13-00h<br>on, with<br>irrificio<br>Iso have | <ul> <li>L3 Fontan<br/>We're located<br/>Gracia and yo<br/>of national and<br/>beer cold.</li> <li>24 2 2 2 2<br/>Sant Agus</li> <li>L3, L5 Dia<br/>17-03h</li> <li>At Barcelona's<br/>than 7 draft be<br/>classic catalan</li> <li>27 2 2<br/>D'Ali Bei, 1:</li> <li>L1 Marina<br/>19-01h Su<br/>We believe in 1<br/>seasonal; To el</li> </ul>                                                                                            | IL BIRRINO<br>23 Local 1- 686690988<br>Tue-Thu, 11-16h & 19-24h  <br>n, 11-17h<br>ocal products, fresh, natu<br>aborate authentic Italian<br>can accompany these ela                                                                                                                                                                                                                                                                                                                                                                                                                                                                                                                                                                                                                                                                                                                                                                                                                                                                                                                                                                                                                                                                                                                                                                                                                                                                                                                                                                                                                                                                                                                                                                                                                                                                                                                                                                                                                                                                                                                                                           | great numbe<br>s. We keep ou<br>ana Off<br>ervesera.net<br>Fri-Sat,<br>ld as well as<br>Fri-Sat, 11-16<br>ural and<br>cuisine and                                                                  |